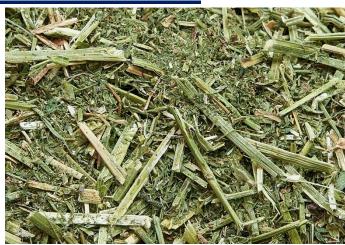

# **DEHYDRATED ALFALFA**

PRODUCT DESCRIPTION
DEHYDRATED ALFALFA HAY
TYPICAL GREEN COLOUR AND SMELL, FREE FROM MOULDS, WEEDS, GRASSES
AND FOREIGN MATERIAL

### **ORIGIN**

BULGARIA, BALAROS, UKRAINE, ARGENTINA