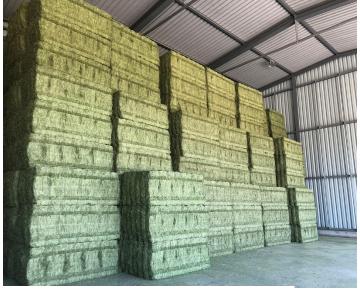

### SIZE, PACKAGING AND LOADING

LARGE SQUARE BALES 500 TO 600KGS (SINGLE PRESSED)

BALES SIZED 1200X800X2200 MM EACH

30 BALES TO BE LOADED IN 40-FOOT HIGH CUBE CONTAINERS

APPROX. 15-18 METRIC TONS PER CONTAINER

OR

LARGE SQUARE BALES 750 TO 800KGS (DOUBLE PRESSED)

TIED WITH UV PROTECTED POLYPROPYLENE TWINE

BALES SIZED 1175X800X2200 MM EACH

30 BALES TO BE LOADED IN 40-FOOT HIGH CUBE CONTAINERS

APPROX. 22-24 METRIC TONS PER CONTAINER