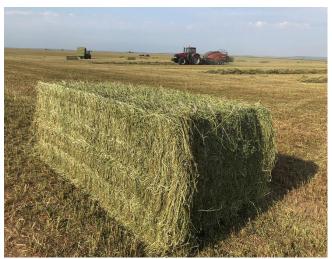

### **SUN-CURED ALFALFA HAY**

# PRODUCT DESCRIPTION

SUN-CURED ALFALFA HAY
TYPICAL GREEN COLOUR AND SMELL, FREE FROM MOULDS, WEEDS, GRASSES
AND FOREIGN MATERIAL

ORIGIN BULGARIA, BALAROS, UKRAINE, ARGENTINA

### SIZE, PACKAGING AND LOADING

LARGE SQUARE BALES 500 TO 600KGS (SINGLE PRESSED)

BALES SIZED 1200X800X2200 MM EACH

30 BALES TO BE LOADED IN 40-FOOT HIGH CUBE CONTAINERS

APPROX. 15-18 METRIC TONS PER CONTAINER

OR

LARGE SQUARE BALES 750 TO 800KGS (DOUBLE PRESSED)

TIED WITH UV PROTECTED POLYPROPYLENE TWINE

BALES SIZED 1175X800X2200 MM EACH

30 BALES TO BE LOADED IN 40-FOOT HIGH CUBE CONTAINERS

APPROX. 22-24 METRIC TONS PER CONTAINER