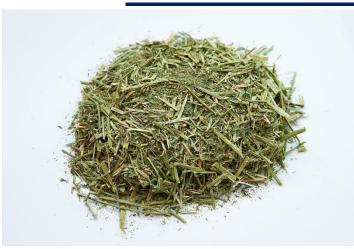

# **DEHYDRATED ALFALFA**

PRODUCT DESCRIPTION
DEHYDRATED ALFALFA HAY
TYPICAL GREEN COLOUR AND SMELL, FREE FROM MOULDS, WEEDS, GRASSES
AND FOREIGN MATERIAL

### **ORIGIN**

BULGARIA, BALAROS, UKRAINE, ARGENTINA