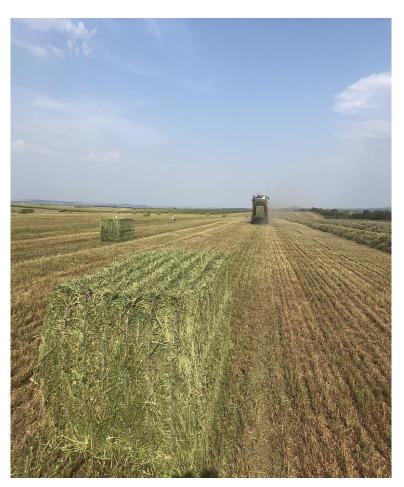

### **SUN-CURED ALFALFA HAY**

# PRODUCT DESCRIPTION

SUN-CURED ALFALFA HAY
TYPICAL GREEN COLOUR AND SMELL, FREE FROM MOULDS, WEEDS, GRASSES
AND FOREIGN MATERIAL

ORIGIN BULGARIA, BALAROS, UKRAINE, ARGENTINA

### SIZE, PACKAGING AND LOADING

LARGE SQUARE BALES 500 TO 600KGS (SINGLE PRESSED)

BALES SIZED 1200X800X2200 MM EACH

30 BALES TO BE LOADED IN 40-FOOT HIGH CUBE CONTAINERS

APPROX. 15-18 METRIC TONS PER CONTAINER

OR

LARGE SQUARE BALES 750 TO 800KGS (DOUBLE PRESSED)

TIED WITH UV PROTECTED POLYPROPYLENE TWINE

BALES SIZED 1175X800X2200 MM EACH

30 BALES TO BE LOADED IN 40-FOOT HIGH CUBE CONTAINERS

APPROX. 22-24 METRIC TONS PER CONTAINER