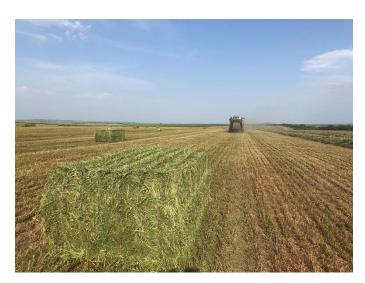

### **SUN-CURED ALFALFA HAY**

# PRODUCT DESCRIPTION

SUN-CURED ALFALFA HAY
TYPICAL GREEN COLOUR AND SMELL, FREE FROM MOULDS, WEEDS, GRASSES
AND FOREIGN MATERIAL

ORIGIN BULGARIA, BALAROS, UKRAINE, ARGENTINA

### SIZE, PACKAGING AND LOADING

LARGE SQUARE BALES 500 TO 600KGS (SINGLE PRESSED)

BALES SIZED 1200X800X2200 MM EACH

30 BALES TO BE LOADED IN 40-FOOT HIGH CUBE CONTAINERS

APPROX. 15-18 METRIC TONS PER CONTAINER

OR

LARGE SQUARE BALES 750 TO 800KGS (DOUBLE PRESSED)

TIED WITH UV PROTECTED POLYPROPYLENE TWINE

BALES SIZED 1175X800X2200 MM EACH

30 BALES TO BE LOADED IN 40-FOOT HIGH CUBE CONTAINERS

APPROX. 22-24 METRIC TONS PER CONTAINER