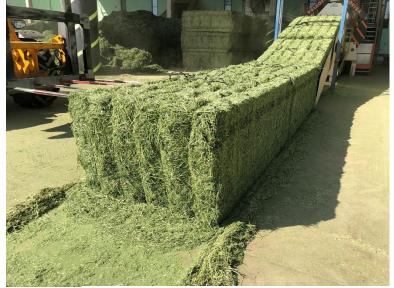

### SIZE, PACKAGING AND LOADING

LARGE SQUARE BALES 750 TO 800KGS (DOUBLE PRESSED)

TIED WITH UV PROTECTED POLYPROPYLENE TWINE

BALES SIZED 1175X800X2200 MM EACH

30 BALES TO BE LOADED IN 40-FOOT HIGH CUBE CONTAINERS

APPROX. 22-24 METRIC TONS PER CONTAINER